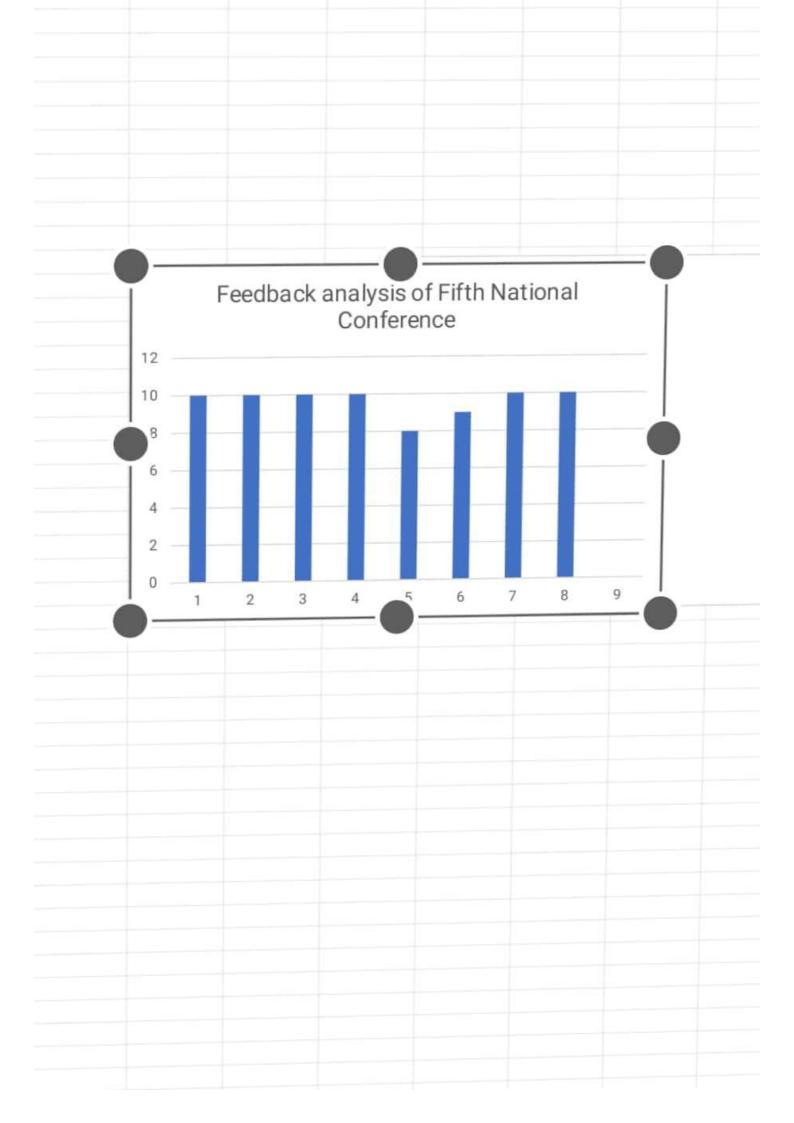

After this, all the feedbacks from the participants are collected for the purpose of evaluation of the Conference.

During the valedictory session, Dr.T.Asir delivered the valedictory address. Then the resource persons distributed the certificates for all participants and distributed proceedings with ISBN those who are presented papers. Dr. R. Abila, Assistant Professor, Department of Mathematics, delivered the vote of thanks. The function came to an end at 3:30 pm.