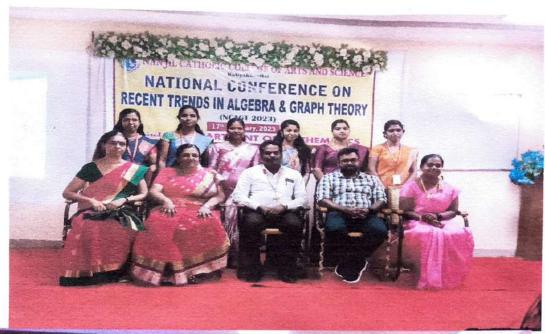

# Recent Trends in Algebra & Graph Theory- February 17, 2023

Department of Mathematics organized its fourth national conference namely "Recent Trends in Algebra and Graph Theory" on 17.02.2023 at the college seminar hall. Two familiar resource persons Dr. R. Kala, Professor, Department of Mathematics, Monomaniam Sundaranar University, Tirunelveli and Dr. T.Asir, Associate Professor, Department of Mathematics, School of Ramanujan, Pondicherry University, Pondicherry.

The inaugural session is started with the prayer song by our department choir. Dr.A.Ajitha, Head and Assistant Professor, Department of Mathematics welcomed the gathering. Rev Fr. Eckermens Micheal, Secretary, presided over the function. He motivated our students by his inspirational words. Dr. Meenakshisundararajan, Principal gave the principal address. Dr.M.Amalanathan, IQAC Co-ordinator and HOD, Department of Physics felicitated the gathering. Mrs. S. Jerlin Mary, Assistant Professor, Department of Mathematics, proposed the vote of thanks.