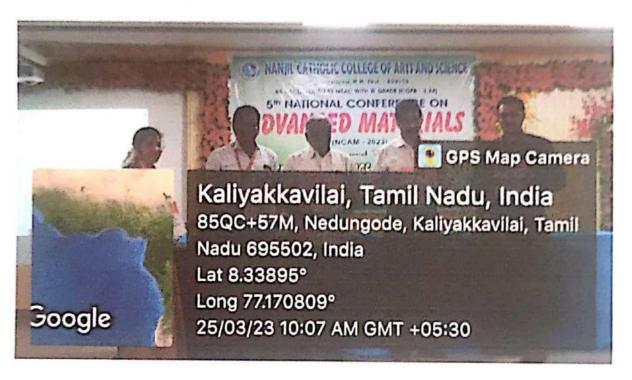

# Recent Trends in Algebra & Graph Theory- February 17, 2023

Department of Mathematics organized its fourth national conference namely "Recent Trends in Algebra and Graph Theory" on 17.02.2023 at the college seminar hall. Two familiar resource persons Dr. R. Kala, Professor, Department of Mathematics, Monomaniam Sundaranar University, Tirunelveli and Dr. T.Asir, Associate Professor, Department of Mathematics, School of Ramanujan, Pondicherry University, Pondicherry.

The inaugural session is started with the prayer song by our department choir. Dr.A.Ajitha, Head and Assistant Professor, Department of Mathematics welcomed the gathering. Rev Fr. Eckermens Micheal, Secretary, presided over the function. He motivated our students by his inspirational words. Dr. Meenakshisundararajan, Principal gave the principal address. Dr.M.Amalanathan, IQAC Co-ordinator and HOD, Department of Physics felicitated the gathering. Mrs. S. Jerlin Mary, Assistant Professor, Department of Mathematics, proposed the vote of thanks.