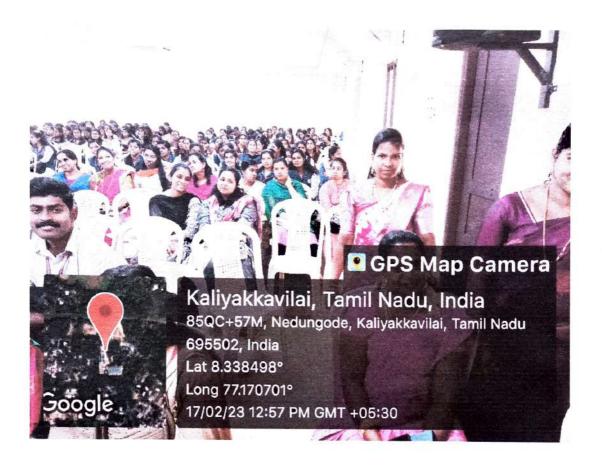

# Recent Trends in Algebra & Graph Theory- February 17, 2023

Department of Mathematics organized its fourth national conference namely "Recent Trends in Algebra and Graph Theory" on 17.02.2023 at the college seminar hall. Two familiar resource persons Dr. R. Kala, Professor, Department of Mathematics, Monomaniam Sundaranar University, Tirunelveli and Dr. T.Asir, Associate Professor, Department of Mathematics, School of Ramanujan, Pondicherry University, Pondicherry.

The inaugural session is started with the prayer song by our department choir. Dr.A.Ajitha, Head and Assistant Professor, Department of Mathematics welcomed the gathering. Rev Fr. Eckermens Micheal, Secretary, presided over the function. He motivated our students by his inspirational words. Dr. Meenakshisundararajan, Principal gave the principal address. Dr.M.Amalanathan, IQAC Co-ordinator and HOD, Department of Physics felicitated the gathering. Mrs. S. Jerlin Mary, Assistant Professor, Department of Mathematics, proposed the vote of thanks.

After the tea break, first technical session by Dr.R. Kala has started. In this session she explained about the new graph parameters. It was very helpful for the young researchers. Also Dr.R.Kala explained the basics and therefore participants were listen carefully throughout the session, Dr. T.Asir explained the "The genus of graphs". It is very innovative talk related to the planar graphs. He presented his session with too many simple examples and graphs.