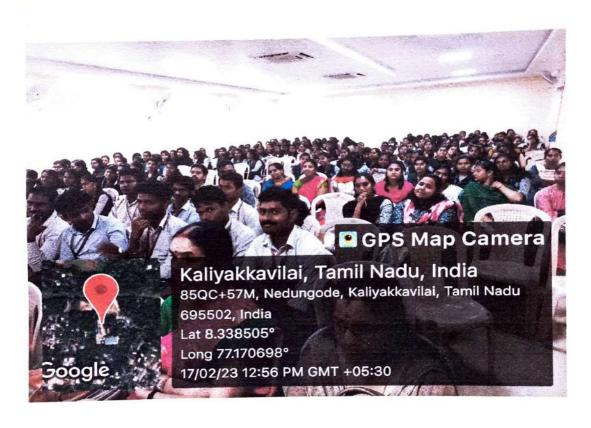

# Recent Trends in Algebra & Graph Theory- February 17, 2023

Department of Mathematics organized its fourth national conference namely "Recent Trends in Algebra and Graph Theory" on 17.02.2023 at the college seminar hall. Two familiar resource persons Dr. R. Kala, Professor, Department of Mathematics, Monomaniam Sundaranar University, Tirunelveli and Dr. T.Asir, Associate Professor, Department of Mathematics, School of Ramanujan, Pondicherry University, Pondicherry.

The inaugural session is started with the prayer song by our department choir. Dr.A.Ajitha, Head and Assistant Professor, Department of Mathematics welcomed the gathering. Rev Fr. Eckermens Micheal, Secretary, presided over the function. He motivated our students by his inspirational words. Dr. Meenakshisundararajan, Principal gave the principal address. Dr.M.Amalanathan, IQAC Co-ordinator and HOD, Department of Physics felicitated the gathering. Mrs. S. Jerlin Mary, Assistant Professor, Department of Mathematics, proposed the vote of thanks.