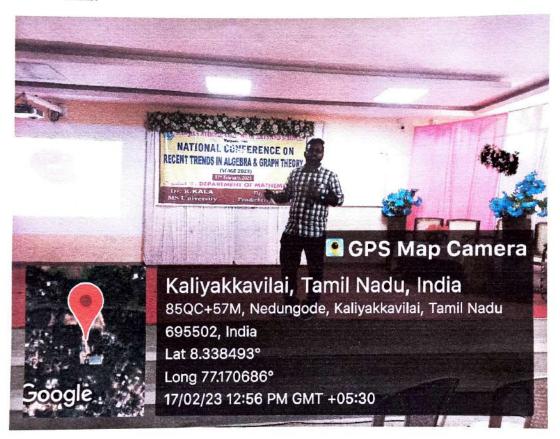

After the tea break, first technical session by Dr.R. Kala has started. In this session she explained about the new graph parameters. It was very helpful for the young researchers. Also Dr.R.Kala explained the basics and therefore participants were listen carefully throughout the session, Dr. T.Asir explained the "The genus of graphs". It is very innovative talk related to the planar graphs. He presented his session with too many simple examples and graphs.